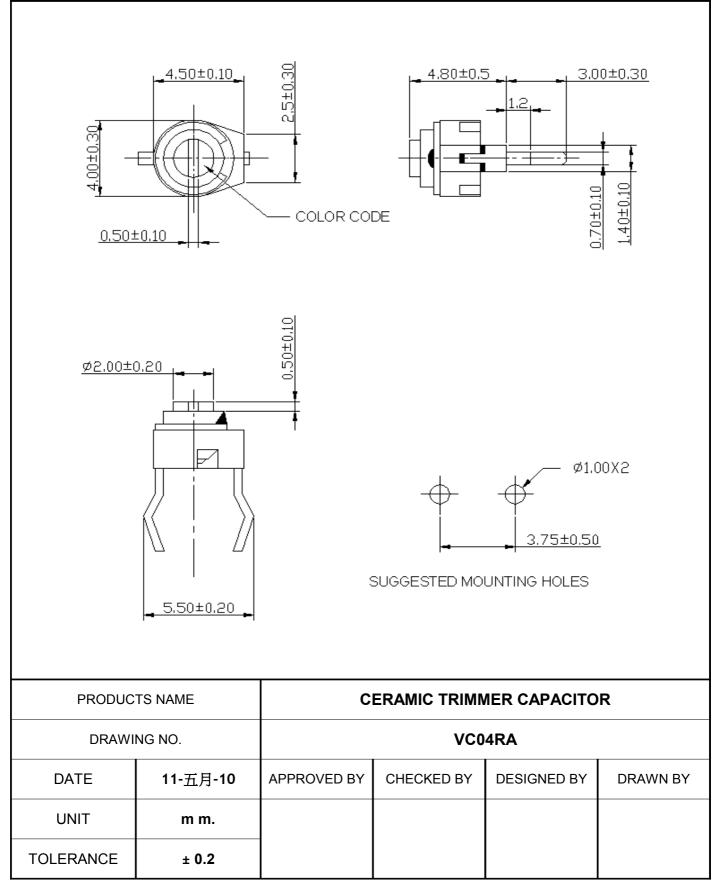

# **CERAMIC TRIMMER CAPACITOR 04RA SERIES**

These rotary ceramic trimmer capacitors are designed to have high electrical performances which utilize a high quality ceramic dielectrics and are ideal for PCB dip mounting or SMT mounting

#### Packing

500 pcs/bag; 10,000 pcs/ inner box

CERAMIC TRIMMER CAPACITOR 04RA SERIES These rotary ceramic trimmer capacitors are designed to have high electrical performances which utilize a high quality ceramic dielectrics and are ideal for PCB dip mounting or SMT mounting